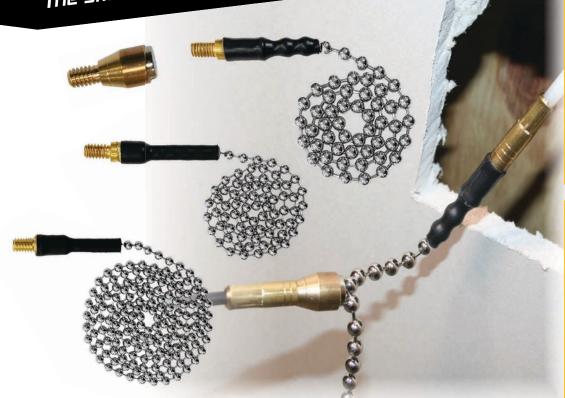

## **SUPER CHAIN & MAGNET SET** SRSCMS

- Includes the Super Chain, three times stronger and twice as magnetic
- Includes the Super Magnet, capable of lifting up to 2.5KG (5.5 pounds) hammer
- All chains are made from nickel plated iron for increased pulling strength
- Perfect combination of smart routing accessories providing maximum versatility for efficient work
- Compatible with all rods and attachments from the Super Rod range
- Screw the chain onto the end of your rod and locate with the Super Magnet. Using your final access point (ie plug socket, floor board) 'fish' inside the void and draw the rod and cable through

## **PROBLEM SOLVED**

Allows you to find your rods quickly and safely. Save time on the job and minimise damage when routing cables.

**SET INCLUDES:** 

1 x 45 cm length 6 mm Chain

1 x 45 cm length 4 mm Chain

1 x 90 cm length

4 mm Chain

## #WORKINGSMARTER

CONTACT US: Tel: 01495 792 000 Email: sales@super-rod.co.uk

1 x Super Magnet