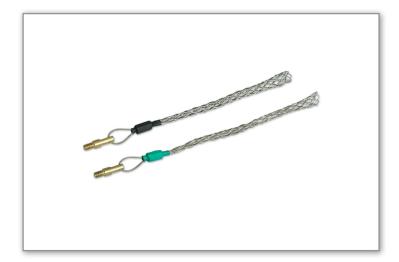

### **CONTENTS**

1 x 11 to 15mm Super Grip

1 x 16 to 22mm Super Grip

#### **ABOUT**

The 11-22mm double pack of Super Grips has been specifically designed to pull plastic piping sizes between 10mm and 22mm.

To be used in conjunction with the Plumb Smart Set, the 11-15mm and 16-22mm Super Grips will securely route and retrieve plastic piping under floorboards. The grips will only release the pipe once the material has been expanded.