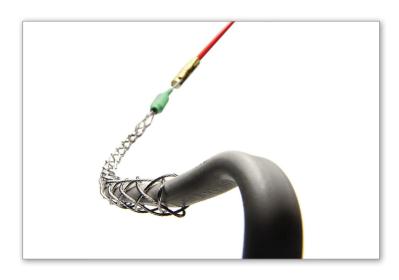

## ABOUT

These attachments provide a quick and secure method of attaching cables to your rods. The grips come in 5 sizes, covering cable diameters from 4mm to 30mm.

This particular Super Grip will attach to a cable diameter of between 16 and 22mm.

#### **CONTENTS**

1 x 16 to 22mm Super Grip Sock Colour Marker: Green

| SOCK       | GENERAL INDUSTRY  | TYPICAL CABLES                                                 |
|------------|-------------------|----------------------------------------------------------------|
| 4-6mm OD   | Data -<br>Comm's  | Data / telephone cable / 7 core<br>speaker cable / alarm cable |
| 6-10mm OD  | Domestic          | 1.5mm / 2.5mm twin & earth<br>10mm / 16mm earth wire / coaxial |
| 11-15mm OD | Heavy<br>domestic | 6mm twin and earth<br>Showers and cookers                      |
| 16-22mm OD | Commercial        | Armoured                                                       |
| 23-30mm OD | Industrial        | Large armoured                                                 |