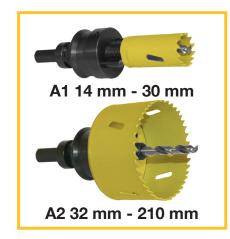

## **PROBLEM SOLVED**

Perfect solution to enlarge existing holes in seconds!

- Avoids the use of separate A1 & A2 arbors with this Innovative 2-in-1 tool
- Compatible with traditional hole saws 14 mm 210 mm allowing for a wider range of applications
- Solution to upgrading existing downlighters or fixing any wrong size holes
- Saves time and provides a professional finish rather than using traditional pad saws
- Features two longer pins preventing both hole saws seizing together
- Toolless quick release arbor allowing for instant change of hole saws
- · No attachment or assembly required