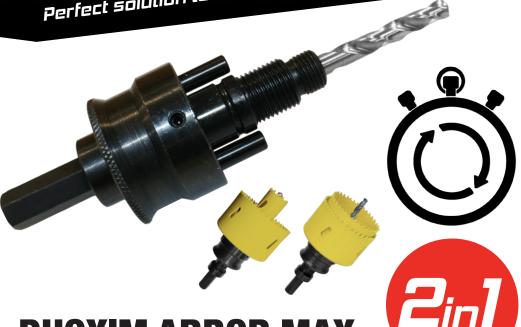

## SUPER RUN DLIOXIM ARBOR MAX

Perfect solution to enlarge existing holes professionally in seconds!

## **PROBLEM SOLVED**

Perfect solution to enlarge existing holes in seconds!

- Avoids the use of separate A1 & A2 arbors with this Innovative 2-in-1 tool
- Compatible with traditional hole saws 14 mm 210 mm allowing for a wider range of applications
- Solution to upgrading existing downlighters or fixing any wrong size holes
- Saves time and provides a professional finish rather than using traditional pad saws
- Features two longer pins preventing both hole saws seizing together
- Toolless quick release arbor allowing for instant change of hole saws
- · No attachment or assembly required

12 mm Hex Shank

Longer Pins
Longer Thread

**WARNING** - WEAR GLOVES AND PROTECTIVE EYEWEAR DURING USE