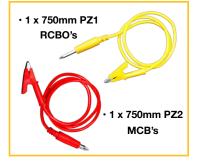

### SRR1R2

- High strength magnetic link used for continuity testing of R1 + R2
- Eliminates the risk of damaging connections

**#WORKINGSMARTER WITH...** 

- Saves time during testing and speeds up condition reports
- Eliminates the need to remove conductors on R1 + R2 tests
- Includes 1 x 750mm PZ2 suitable for most devices and 1 x 750mm PZ1 for RCBO's with deep terminals