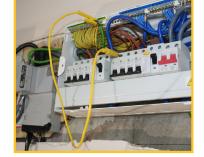

### SRR1R2

- High strength magnetic link used for continuity testing of R1 + R2
- Eliminates the risk of damaging connections

**#WORKINGSMARTER WITH...** 

- Saves time during testing and speeds up condition reports
- Eliminates the need to remove conductors on R1 + R2 tests
- Includes 1 x 750mm PZ2 suitable for most devices and 1 x 750mm PZ1 for RCBO's with deep terminals