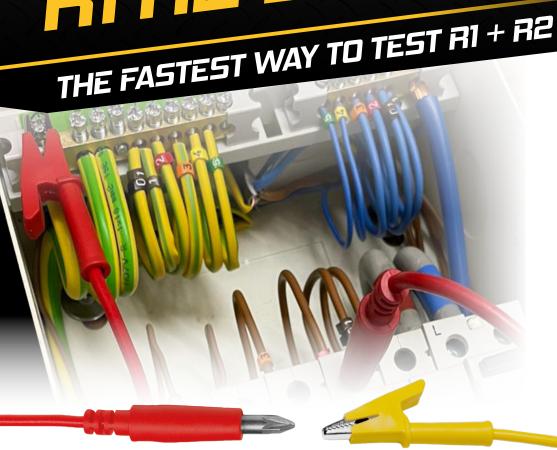

## **PROBLEM SOLVED**

Saves time when testing R1 + R2

# R1 R2 LINK

### SRR1R2

- High strength magnetic link used for continuity testing of R1 + R2
- Eliminates the risk of damaging connections

**#WORKINGSMARTER WITH...** 

- Saves time during testing and speeds up condition reports
- Eliminates the need to remove conductors on R1 + R2 tests
- Includes 1 x 750mm PZ2 suitable for most devices and 1 x 750mm PZ1 for RCBO's with deep terminals