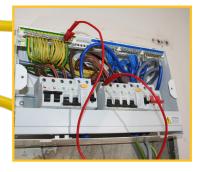

### SRR1R2

- High strength magnetic link used for continuity testing of R1 + R2
- Eliminates the risk of damaging connections

**#WORKINGSMARTER WITH...** 

- Saves time during testing and speeds up condition reports
- Eliminates the need to remove conductors on R1 + R2 tests
- Includes 1 x 750mm PZ2 suitable for most devices and 1 x 750mm PZ1 for RCBO's with deep terminals