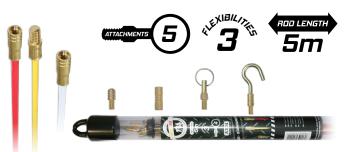

ct dark and hard-to-reach areas with ease and record video and images using your smart phone.

- Maximum operating distance
- Use underground and underwater
- On-board memory when WiFi signal is out of reach
- Speed up visual inspections
- Accurate inspection reports/guotations
  Non-contact voltage detector
- Easier fault finding

1

- Safe working in hard-to-reach places
- Time-saving installation

- Wireless range up to 20 m live streaming
- Always up viewing mode
- 60 Min fast charge
- Auto/manual focus
- 180-Degree angle adaptor
- · 6 Adjustable bright white LEDs
- Includes 1m telescopic stick

#### www.super-rod.co.uk

## MEGA SET

#### **CRMX** THE MOST COMPREHENSIVE CABLE ROUTING KIT



DELUXE SET

**CR5D** A PREMIUM ROD SET OFFERING EXCELLENT FUNCTIONALITY



#### STANDARD SET





LISTENS 
 INNOVATES 
 DELIVERS

2

# CABLE TONGUE

The 3.6m Cable Tongue ensures quick and easy cable runs through interior walls and under floors. The flat and flexible design allows you to run cable with ease and is suitable for use in most walls.

## CABLE TONGUE PRO



The 3.6m Cable Tongue Pro is designed for pulling cables through walls, above ceilings and below floors and it can be used with a range of Super Rod attachments.

#### GEKKO GRIPPER



The 6m Gekko Gripper has been designed to route cables through floor voids and between walls. The AXM<sup>™</sup> fitting is compatible with all rods and attachments.

#### www.super-rod.co.uk

#### **QUIKREEL**

#### SR-QR



Quikreel is designed on the principle of a spinning top, allowing the user to easily load and draw cable from th