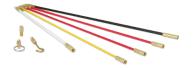

## **ATTACHMENTS**

#### CRSB - Super Beam

Illuminate any dark space with this highly useful torch attachment. Simply screw onto the end of your rod to activate.

#### CRCM - Chain & Magnet

A simple but effective method for routing cable.

Screw the chain onto the end of your rod and locate with the Super Magnet.

#### SRCLAW - Claw

Use two attachments at once to route and retrieve.

#### SRGLIDER-P - Glo Glider

Absorbs light when exposed to it and discharges in the dark so you can see where your rods are going. Glide over uneven surfaces or suspened ceiling tiles with ease.