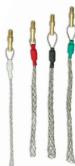

#### SUPER GRIPS

#### Single Packs:

**LR5K-0406** - 04-06 mm Super Grip **LR5K-0610** - 06-10 mm Super Grip **LR5K-1115** - 11-15 mm Super Grip **LR5K-1622** - 16-22 mm Super Grip **LR5K 2330** - 23-30 mm Super Grip

#### Multi Packs:

**CR5K-0415** - 04-15 mm Super Grips 3pk **CR5K-0615** - 06-15 mm Super Grips 2pk **CR5K-1630** - 16-30 mm Super Grips 2pk **CR5K-0430** - 04-30 mm Super Grips 5pk