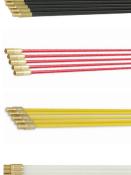

#### CR-BX5 - Black Rod Spares 5 x 6 mm black adoxim 1 m rods

CR-RX5 - Red Rod Spares 5 x 5 mm red adoxim 1 m rods

## **CR-YX5** - Yellow Rod Spares

5 x 4 mm yellow adoxim 1 m rods

## CR-NX5 - Nylon Rod Spares

## 5 x 1 m nylon rods

CR-SNX2 - Nylon Rod Spares 175 mm