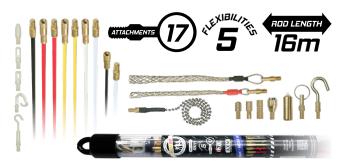

## MEGA SET

#### **CRMX** THE MOST COMPREHENSIVE CABLE ROUTING KIT

DELUXE SET

**CR5D** A PREMIUM ROD SET OFFERING EXCELLENT FUNCTIONALITY