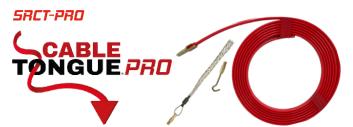

## CABLE TONGUE PRO

The 3.6m Cable Tongue Pro is designed for pulling cables through walls, above ceilings and below floors and it can be used with a range of Super Rod attachments.