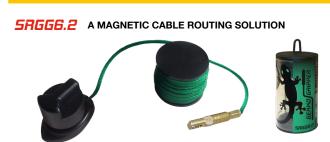

#### GEKKO GRIPPER

The 6m Gekko Gripper has been designed to route cables through floor voids and between walls. The AXM<sup>™</sup> fitting is compatible with all rods and attachments.