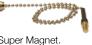

#### CRCM - Chain & Magnet

A simple but effective method for routing cable.

Screw the chain onto the end of your rod and locate with the Super Magnet.