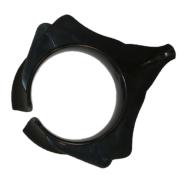

## FLAT RAT & CABLE RAT

The Flat Rat is an innovative cable spooling device that allows you to route and retrieve cable above ceilings, behind walls, under floors and through other contained areas.

The Cable Rat Plus is made from a specialised material with a low surface friction. Specifically designed to provide less resistance when pulling through populated conduit. 20m and 30m versions available.

RATGPLUS20 Cable Rat Plus 20m RATGPLUS30 Cable Rat Plus 30m

6