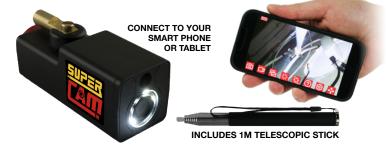

## SUPER CAM V6.5

#### SRCAMV6.5 INSPECT · ROUTE · CAPTURE DATA · WORK SAFE

Inspect dark and hard-to-reach areas with ease and record video and images using your smart phone.

- Speed up visual inspections
- Accurate inspection reports/quotations
- Easier fault finding
- Safe working in hard-to-reach places
- Time-saving installation
- 6 Adjustable bright white LEDs
- Wireless range up to 20 m
- · Always up viewing mode
- 60 Min fast charge
- Auto/manual focus
- Non-contact voltage detector
- 180-Degree angle adaptor