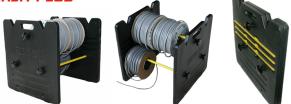

#### CABLE JACK & RACK-A-TIER

#### SRJK - Cable Jack

The cable spooling device that holds up to 35kg of weight. It comes supplied with a 4.4cm diameter, 45cm length tube. along with metal collars and legs to form an A frame.

4

#### SRRT - Rack-A-Tier

Dispense cable from spools of various sizes. It can also be used as a pipe vice, saw horse, work bench, caddy, seat, shelf, plus many other uses.