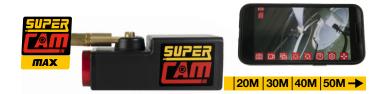

## SUPER CAM MAX

#### **SRCAMVE.5MAX** ON-BOARD MEMORY FOR MAXIMUM REACH

Inspect dark and hard-to-reach areas with ease and record video and images using your smart phone.

- Maximum operating distance
- Use underground and underwater
- On-board memory when WiFi signal is out of reach
- Speed up visual inspections
- Accurate inspection reports/guotations
  Non-contact voltage detector
- Easier fault finding

1

- Safe working in hard-to-reach places
- Time-saving installation

- Wireless range up to 20 m live streaming
- Always up viewing mode
- 60 Min fast charge
- Auto/manual focus
- 180-Degree angle adaptor
- · 6 Adjustable bright white LEDs
- Includes 1m telescopic stick