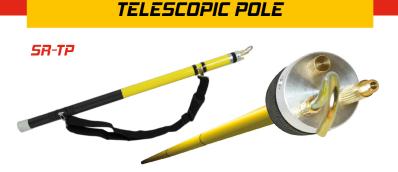

9

Extends from 0-5.6m in 10 seconds. Ideal for working at height, across loft spaces and under floors. Includes a platform that allows the use of 3 attachments.