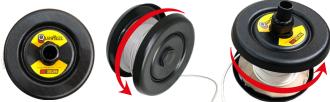

#### **QUIKREEL**

#### SR-QR

Quikreel is designed on the principle of a spinning top, allowing the user to easily load and draw cable from the reel. This enables the reel to rotate on its own axis, whilst remaining stationary. It can be used with most popular cable reels and to repair damaged cable drums.