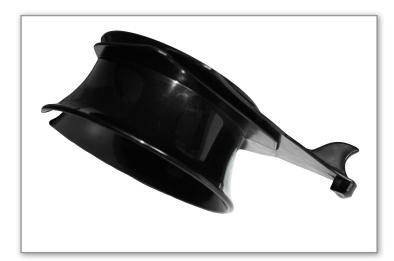

#### **ABOUT**

The Stingray enables installers to protect various types of cable including electrical, structured cabling, coaxial, telephone, optical fibre, fire alarm, as well as plastic water pipes for air-conditioning. The Stingray stops cable becoming entangled in any sharp edges of a ceiling grid metal frame work.

When you're finished, simply pull the Stingray's tail and slide it off the grid.