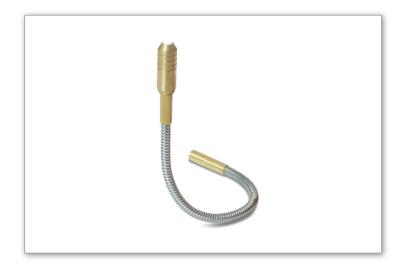

#### ABOUT

The Super Flexi Beam combines the Gooseneck with the Super Beam, allowing you to direct light where you really need it. Used on its own or with Cable Rod, the Super Flexi Beam is a must have addition to any Electricians tool bag. Perfect for inspecting confined spaces, under floors, cavity walls etc.

### CONTENTS

- 1 x 200mm length Gooseneck
- 1 x Super Beam