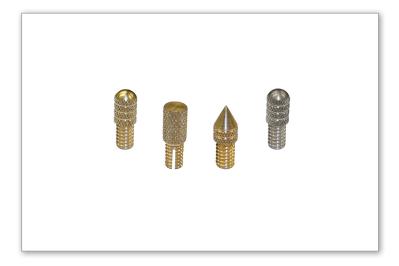

#### **CONTENTS**

#### 1 x Domed Bullet

- 1 x Flat Bullet
- 1 x Spike Bullet
- 1 x Metal Bullet

#### **ABOUT**

The Super Bullet Kit is an exciting pack of innovative attachments, all providing different functions. The Domed Bullet helps to clear a path when routing cable, the Flat Bullet doubles up as a thread cleaner, the Spike Bullet is perfect for boring a hole through insulation, and the Metal Bullet provides new opportunities for routing in conjunction with a magnet (magnet not included)