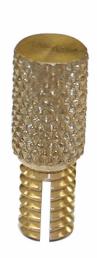

## **SUPER BULLET KIT**

**CRSBK** 

- **Domed Bullet -** Navigate difficult terrains with ease. The Domed Bullet simply pushes past obstructions when connected to a rod.
- Flat Bullet Clean connectors full of dust and debris to reduce weak points and stop the male thread from snapping.
- Spike Bullet Bore a path through insulation with the Spike Bullet. It glides straight through without hassle.
- Metal Bullet Connect a Super Magnet (sold separately) to the Magnetic Bullet when routing cable to save time and reduce frustration.