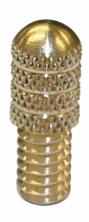

## **SUPER BULLET KIT**

**CRSBK** 

- **Domed Bullet -** Navigate difficult terrains with ease. The Domed Bullet simply pushes past obstructions when connected to a rod.
- Flat Bullet Clean connectors full of dust and debris to reduce weak points and stop the male thread from snapping.
- Spike Bullet Bore a path through insulation with the Spike Bullet. It glides straight through without hassle.
- Metal Bullet Connect a Super Magnet (sold separately) to the Magnetic Bullet when routing cable to save time and reduce frustration.