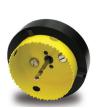

### **SRDA.1-DUOXIM ARBOR**

#### ENLARGE EXISTING HOLES IN SECONDS

The innovative Duoxim Arbor enlarges existing holes in seconds. Simply screw the desired size hole saw onto the arbor and reconnect the previous size hole saw. Next, lock the pins into place and enlarge your hole. One product - dual functionality!