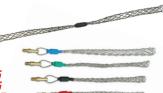

### SUPER GRIPS

#### Single Packs:

4-6 mm Super Grip - **CR5K 04-06** 6-10 mm Super Grip - **CR5K 06-10** 

11-15 mm Super Grip - **CR5K 11-15** 16-22 mm Super Grip - **CR5K 16-22** 

23-30 mm Super Grip - **CR5K 23-30** 

#### Double Ended Grip

11mm - 14mm - **CR5KD-1114** 

#### Multi Packs:

4-15 mm Super Grips 3pk - **CR5K 04-15**6-15 mm Super Grips 2pk - **CR5K 06-15**16-30 mm Super Grips 2pk - **CR5K 16-30**04-30 mm Super Grips 5pk - **CR5K 04-30** 