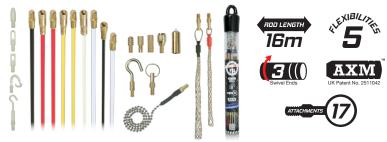

NEW PRODUCTS

# SRCT-PRO-CABLE TONGUE PRO



The Cable Tongue Pro is designed for pulling cables through walls, above ceilings and below floors and it can be used with a range of super rod attachments.

### **QUICK DRILLS**

#### THE ONE TOOL SOLUTION TO CABLE GUIDING





10 mm Quick Drill SRQD10

16 mm Quick Drill SRQD16

Why buy several tools when you can use just one. Users can drill a cavity wall in the normal way, connect the cable and pull it through the cavity.

# SLEEVED QUICK DRILLS



Drill bit and sleeve technology that simplifies passing of cable or pipe through cavity walls. Secure Installation and the sleeve compacts and locks on entry to create a clear passage for service installs.

# CABLE ROUTING

### **CRMX-MEGA SET**

THE MOST COMPREHENSIVE CABLE ROUTING KIT AVAILABLE



# CRSD-DELUXE SET

A PREMIUM ROD SET OFFERING EXCELLENT FUNCTIONALITY



# **CRSS-STANDARD SET**

THE IDEAL STARTER KIT IN THE CABLE ROD SYSTEM



3









# CABLE ROUTING

# **SRPRS**-POLYMER ROD SET

THE INNOVATIVE NON-CONDUCTIVE ROD SOLUTION



### CRTB-TOOL BOX SET

**IDEAL FOR WORKING IN CONFINED SPACES** 



Handy Set - CAHS A set of rods 500mm in length.

### FRATIO-FLAT RAT

A SPECIALISED 10M COILED SYSTEM COMPATIBLE WITH SUPER ROD ATTACHMENTS





The Flat Rat is an innovative cable spooling device that allows you to route and retrieve cable above ceilings, behind walls, under floors and through other contained areas.



4

# CABLE ROUTING

### ROD SPARES

**Black Rod Spares** - **CR-BX5** 5 x 6 mm black Adoxim® 1m rods

**Red Rod Spares** - **CR-RX5** 5 x 5 mm red Adoxim® 1m