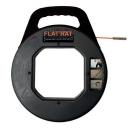

### FRATIO-FLAT RAT

A SPECIALISED 10M COILED SYSTEM COMPATIBLE WITH SUPER ROD ATTACHMENTS

The Flat Rat is an innovative cable spooling device that allows you to route and retrieve cable above ceilings, behind walls, under floors and through other contained areas.