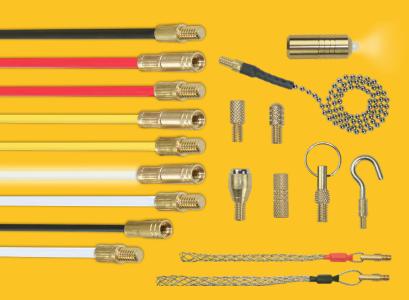

### ROD SPARES

**Black Rod Spares** - **CR-BX5** 5 x 6 mm black Adoxim® 1m rods

**Red Rod Spares** - **CR-RX5** 5 x 5 mm red Adoxim® 1m rods

**Yellow Rod Spares** - **CR-YX5** 5 x 4 mm yellow Adoxim® 1m rods

**Nylon Rod Spares** - **CR-NX5** 5 x 1 m nylon rods

**Nylon Rod Spares 175mm** - **CR-SNX2** 2 x 175 mm nylon rods

1m rods - **CR-NX5** 

### **ATTACHMENTS**

#### Super Beam - CRSB

Illuminate any dark space with this highly useful torch attachment. Simply screw onto the end of your rod to activate.

#### Chain & Magnet - CRCM

A simple but effective method for routing cable. Screw the chain onto the end of your rod and locate with the Super Magnet.

Use two attachments at once to route and retrieve.