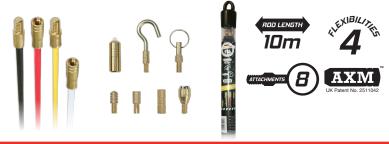

gned for pulling cables through walls, above ceilings and below floors and it can be used with a range of super rod attachments.

### **QUICK DRILLS**

#### THE ONE TOOL SOLUTION TO CABLE GUIDING





10 mm Quick Drill SRQD10

16 mm Quick Drill SRQD16

Why buy several tools when you can use just one. Users can drill a cavity wall in the normal way, connect the cable and pull it through the cavity.

# SLEEVED QUICK DRILLS



Drill bit and sleeve technology that simplifies passing of cable or pipe through cavity walls. Secure Installation and the sleeve compacts and locks on entry to create a clear passage for service installs.

# CABLE ROUTING

### **CRMX-MEGA SET**

THE MOST COMPREHENSIVE CABLE ROUTING KIT AVAILABLE



# CRSD-DELUXE SET

A PREMIUM ROD SET OFFERING EXCELLENT FUNCTIONALITY



# **CRSS-STANDARD SET**

THE IDEAL STARTER KIT IN THE CABLE ROD SYSTEM



3









# CABLE ROUTING

# **SRPRS**-POLYMER ROD SET

THE INNOVATIVE NON-CONDUCTIVE ROD SOLUTION



### CRTB-TOOL BOX SET

**IDEAL FOR WORKING IN CONFINED SPACES** 



Handy Set - CAHS A set of rods 500mm in length.

### FRATIO-FLAT RAT

A SPECIALISED 10M COILED SYSTEM COMPATIBLE WITH SUPER ROD ATTACHMENTS





The Flat Rat is an innovative cable spooling device that allows you to route and retrieve cable above ceilings, behind walls, under floors and through other contained areas.



4

# CABLE ROUTING

### ROD SPARES

**Black Rod Spares** - **CR-BX5** 5 x 6 mm black Adoxim® 1m rods

**Red Rod Spares** - **CR-RX5** 5 x 5 mm red Adoxim® 1m rods

**Yellow Rod Spares** - **CR-YX5** 5 x 4 mm yellow Adoxim® 1m rods