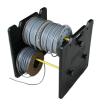

### SRJK-CABLE JACK

#### THE SPACE SAVING SPOOLER SOLUTION

The Cable Jack is an innovative cable spooling device that holds up to 35kg of weight. It comes supplied with a 4.4cm diameter, 45cm length tube, along with metal collars and legs to form an A frame as a lightweight spooler for small jobs