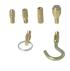

### Mega Set Bits Tube - CRMX-BT

Contents: • Domed Bullet • Flat Bullet

- Gender Changer Super Magnet
- Super Beam Chain Tuff Hook
- Mini Eye & Ring

#### Deluxe Set Bits Tube - CRSD-BT

Contents: • Domed Bullet • Flat Bullet

- Gender Changer Super Magnet
- Super Beam Tuff Hook
- Mini Eye & Ring

### Super Six Set Bits Tube - CRS6-BT

Contents: • Domed Bullet • Flat Bullet

- Gender Changer Super Magnet
- Tuff Hook Mini Eye & Ring

#### Standard Set Bits Tube - CRSS-BT

Contents: • Domed Bullet • Gender Changer

• Tuff Hook • Mini Eye & Ring