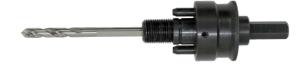

### **SRDA.1-DUOXIM ARBOR**

#### ENLARGE EXISTING HOLES IN SECONDS

The innovative Duoxim Arbor enlarges existing holes in seconds. Simply screw the desired size hole saw onto the arbor and reconnect the previous size hole saw. Next, lock the pins into place and enlarge your hole. One product - dual functionality!