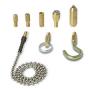

### Mega Set Bits Tube - CRMX-BT

Contents: • Domed Bullet • Flat Bullet

- Gender Changer Super Magnet
- Super Beam Chain Tuff Hook
- Mini Eye & Ring

#### Deluxe Set Bits Tube - CRSD-BT

Contents: • Domed Bullet • Flat Bullet

- Gender Changer Super Magnet
- Super Beam Tuff Hook
- Mini Eye & Ring

### Super Six Set Bits Tube - CRS6-BT

Contents: • Domed Bullet • Flat Bullet

- Gender Changer Super Magnet
- Tuff Hook Mini Eye & Ring

#### Standard Set Bits Tube - CRSS-BT

Contents: • Domed Bullet • Gender Changer

• Tuff Hook • Mini Eye & Ring