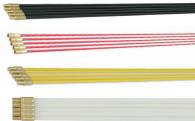

### ROD SPARES

**Black Rod Spares** - **CR-BX5** 5 x 6 mm black Adoxim® 1m rods

**Red Rod Spares** - **CR-RX5** 5 x 5 mm red Adoxim® 1m rods

**Yellow Rod Spares** - **CR-YX5** 5 x 4 mm yellow Adoxim® 1m rods

**Nylon Rod Spares** - **CR-NX5** 5 x 1 m nylon rods

**Nylon Rod Spares 175mm** - **CR-SNX2** 2 x 175 mm nylon rods

1m rods - **CR-NX5** 