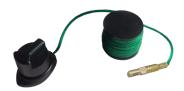

# <mark>SR-TP-</mark>TELESCOPIC POLE

Ideal for working at height, across loft spaces and under floors. Includes a platform that allows the use of 3 attachments. 0-5.6m in 10 seconds.

**Testing Lead - 5R-R2** Works in conjunction with the telescopic pole, enabling users to make contact with conductive parts on any electrical equipment.