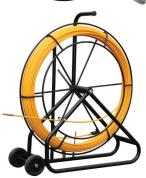

### **SRRT-RACK-A-TIER**

#### DISPENSE CABLE FROM VARIOUS SIZE SPOOLS

The Rack-A-Tier cable dispenser is the one tool that does it all!

Most commonly used for dispensing cable from spools of various sizes, it can also be used as a pipe vice, saw horse, work bench, caddy, seat, shelf plus many other uses.