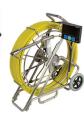

### SUPER CAM'S

### Super Cam V7 - SRCAMV7.1

Cutting edge inspection technology. The V7.1 features a high quality camera with a record function which can be used over long distances.

The V8 features a high quality camera and record function. The DVR monitor can be fixed to the coiled system in various locations allowing for multiple viewing angles.