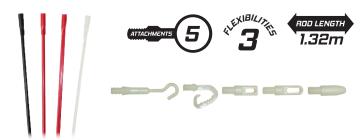

### CRTB-TOOL BOX SET

**IDEAL FOR WORKING IN CONFINED SPACES** 

Handy Set - CAHS A set of rods 500mm in length.