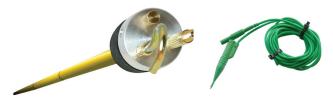

# <mark>SR-TP-</mark>TELESCOPIC POLE

Ideal for working at height, across loft spaces and under floors. Includes a platform that allows the use of 3 attachments. 0-5.6m in 10 seconds.

**Testing Lead - 5R-R2** Works in conjunction with the telescopic pole, enabling users to make contact with conductive parts on any electrical equipment.