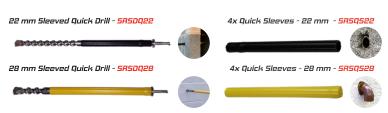

#### THE ONE TOOL SOLUTION TO CABLE GUIDING

10 mm Quick Drill SRQD10

16 mm Quick Drill SRQD16

Why buy several tools when you can use just one. Users can drill a cavity wall in the normal way, connect the cable and pull it through the cavity.

# SLEEVED QUICK DRILLS

Drill bit and sleeve technology that simplifies passing of cable or pipe through cavity walls. Secure Installation and the sleeve compacts and locks on entry to create a clear passage for service installs.