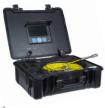

### SUPER CAM'S

### Super Cam V7 - SRCAMV7.1

Cutting edge inspection technology. The V7.1 features a high quality camera with a record function which can be used over long distances.

The V8 features a high quality camera and record function. The DVR monitor can be fixed to the coiled system in various locations allowing for multiple viewing angles.