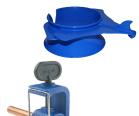

### SRJK-CABLE JACK

#### THE SPACE SAVING SPOOLER SOLUTION

The Cable Jack is an innovative cable spooling device that holds up to 35kg of weight. It comes supplied with a 4.4cm diameter, 45cm length tube, along with metal collars and legs to form an A frame as a lightweight spooler for small jobs