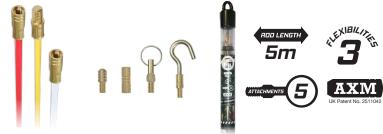

### **CRMX-MEGA SET**

THE MOST COMPREHENSIVE CABLE ROUTING KIT AVAILABLE

# CRSD-DELUXE SET

A PREMIUM ROD SET OFFERING EXCELLENT FUNCTIONALITY

# **CRSS-STANDARD SET**

THE IDEAL STARTER KIT IN THE CABLE ROD SYSTEM

3