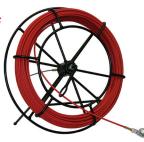

### CABLE ZILLA'S

Super Rod's Cable Zilla range allows you to pull cable over distances of up to 150 meters. whether the job is big or small, the Cable Zillas have you covered.

#### Cable Zilla 50 x 6-s - CZLA50x6-5

- 450 mm Wide frame
- 1x Guide Wheel attachment
- 1x Flexi Lead attachment
- 1x Mini Eye attachment

#### Cable Zilla 50 x 6 - CZLA50x6

- 550 mm Tall frame
- 1x Guide Wheel attachment
- 1x Flexi Lead attachment
- 1x Mini Eye attachment

#### Cable Zilla 50 x 9 - CZLA50x9

- 700 mm Tall frame
- 1x Guide Wheel attachment
- 1x Flexi Lead attachment

#### Cable Zilla 100 x 9 - CZLA100x9

- 1000 mm Tall frame
- 9 mm Round material

#### Cable Zilla 150 x 9 - CZLA150x9

- 1500 mm Tall frame
- 19 mm Round material

#### Cable Zilla 150 x 11 - CZLA150x11

- 1500 mm Tall frame
- 11 mm Round material