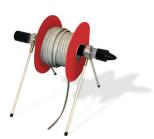

### SRJK-CABLE JACK

#### THE SPACE SAVING SPOOLER SOLUTION

The Cable Jack is an innovative cable spooling device that holds up to 35kg of weight. It comes supplied with a 4.4cm diameter, 45cm length tube, along with metal collars and legs to form an A frame as a lightweight spooler for small jobs