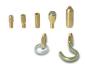

### Mega Set Bits Tube - CRMX-BT

Contents: • Domed Bullet • Flat Bullet

- Gender Changer Super Magnet
- Super Beam Chain Tuff Hook
- Mini Eye & Ring

#### Deluxe Set Bits Tube - CRSD-BT

Contents: • Domed Bullet • Flat Bullet

- Gender Changer Super Magnet
- Super Beam Tuff Hook
- Mini Eye & Ring

### Super Six Set Bits Tube - CRS6-BT

Contents: • Domed Bullet • Flat Bullet

- Gender Changer Super Magnet
- Tuff Hook Mini Eye & Ring

#### Standard Set Bits Tube - CRSS-BT

Contents: • Domed Bullet • Gender Changer

• Tuff Hook • Mini Eye & Ring