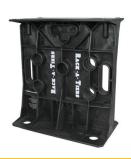

### **SRRT-RACK-A-TIER**

#### DISPENSE CABLE FROM VARIOUS SIZE SPOOLS

The Rack-A-Tier cable dispenser is the one tool that does it all!

Most commonly used for dispensing cable from spools of various sizes, it can also be used as a pipe vice, saw horse, work bench, caddy, seat, shelf plus many other uses.