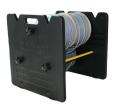

### SRJK-CABLE JACK

#### THE SPACE SAVING SPOOLER SOLUTION

The Cable Jack is an innovative cable spooling device that holds up to 35kg of weight. It comes supplied with a 4.4cm diameter, 45cm length tube, along with metal collars and legs to form an A frame as a lightweight spooler for small jobs