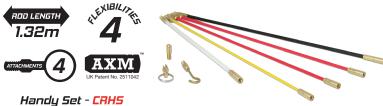

### CRTB-TOOL BOX SET

**IDEAL FOR WORKING IN CONFINED SPACES** 

Handy Set - CAHS A set of rods 500mm in length.