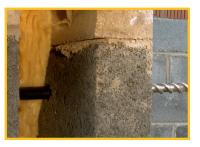

### **PROBLEM SOLVED**

Listens

Delivers

Simplifies the passing of cable or pipe through cavity walls.

SRSQS28 4pk Quick Sleeves - 28 mm SOLD SEPARATELY