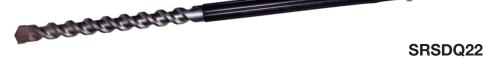

## **SLEEVED QUICK DRILLS**

SRSDQ22 - 22 mm Sleeved Quick Drill SRSDQ28 - 28 mm Sleeved Quick Drill SRSQS22 - 4pk Quick Sleeves - 22 mm SRSQS28 - 4pk Quick Sleeves - 28 mm

- Drill bit and sleeve; suitable for walls up to 225 mm deep
- Ready-to-use sleeve Starter pack contains a 22 mm x 500 mm SDS drill bit and a 22 mm x 225 mm rigid sleeve, negating the need to cut a sleeve on site
- Multi-purpose high performance 22 mm carbide drill bit, offering increased penetration, long tool life and efficiency across multiple material types