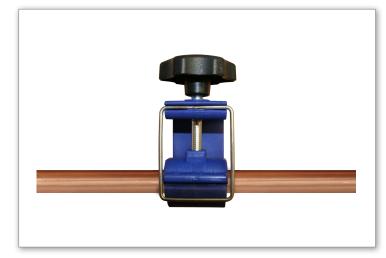

### ABOUT

Leak Mate is a re-usable temporary seal for pipework that seals completely around the pipe in seconds. Simple and easy to install, the Leak Mate allows for little disruption and no need for emergency call outs.

### CONTENTS

- 1 x Leak Mate Tool
- 3 x Re-Usable Seals
  - (Sizes 10mm, 15mm and 22mm)
- 1 x Easy to Follow Instructions

Super Rod Ltd. Unit 12 Gilchrist Thomas Ind' Est'. Blaenavon. Wales. NP4 9RL. Tel: +44 (0) 1495 792000 • Fax: +44 (0) 1495 792647 • www.super-rod.co.uk