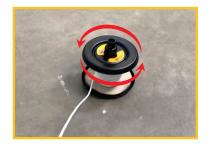

## **PROBLEM SOLVED**

Pull cable quickly and easily without dragging or damaging your cable drum

- The Quikreel is designed on the principle of a spinning top, allowing the user to easily load and draw cable from the reel. This enables the reel to rotate on its own axis, whilst remaining stationary
- The Quikreel turns into a cable repair tool by simply removing the bottom stop and placing on a cable spooler. This helps you to stop wasting time and money caused by wet or damaged cable drums
- Designed to be used with most popular cable reels.
- Lightweight, sturdy and compact
- · Time saving and trouble free wiring
- Move with ease from one area to the next without any disassembling