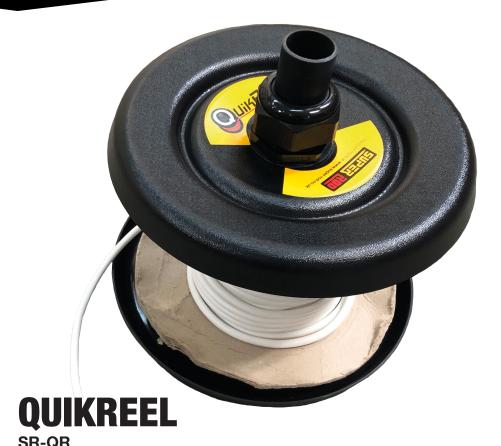

## SUPER RUE CILIKAREEL

THE INNOVATIVE SPINNING CABLE DISPENSER

## **PROBLEM SOLVED**

Pull cable quickly and easily without dragging or damaging your cable drum

- The Quikreel is designed on the principle of a spinning top, allowing the user to easily load and draw cable from the reel. This enables the reel to rotate on its own axis, whilst remaining stationary
- The Quikreel turns into a cable repair tool by simply removing the bottom stop and placing on a cable spooler. This helps you to stop wasting time and money caused by wet or damaged cable drums
- Designed to be used with most popular cable reels.
- Lightweight, sturdy and compact
- · Time saving and trouble free wiring
- Move with ease from one area to the next without any disassembling