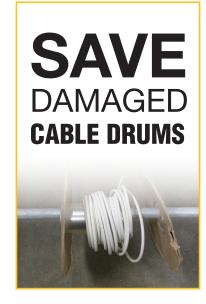

## **PROBLEM SOLVED**

Pull cable quickly and easily without dragging or damaging your cable drum

- The Quikreel is designed on the principle of a spinning top, allowing the user to easily load and draw cable from the reel. This enables the reel to rotate on its own axis, whilst remaining stationary
- The Quikreel turns into a cable repair tool by simply removing the bottom stop and placing on a cable spooler. This helps you to stop wasting time and money caused by wet or damaged cable drums
- Designed to be used with most popular cable reels.
- Lightweight, sturdy and compact
- · Time saving and trouble free wiring
- Move with ease from one area to the next without any disassembling