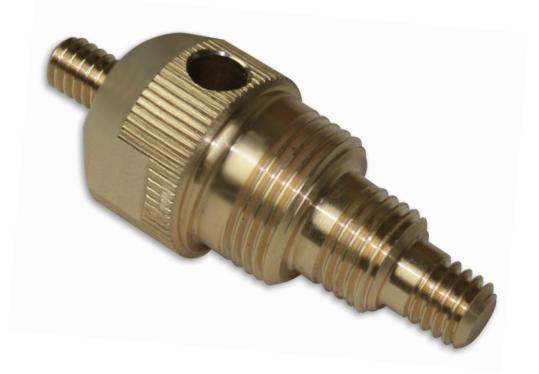

## 10-22MM PIPE GRIP

CRPG10-22

- This innovative Pipe Grip will pull10mm, 15mm and 22mm pipe due to its stepped threaded design
- The 10-22mm Pipe Grip works by screwing the bottom end of the attachment onto a Cable Rod, and the other end into your pipe
- Due to the stepped design, the attachment is able to fit into three diameters of pipe (10mm, 15mm & 22mm). Once the pipe has been securely fastened to the end of your attachment, pull or push the pipe to the desired location