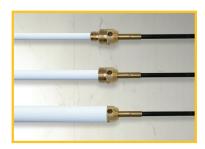

## 10-22MM PIPE GRIP

CRPG10-22

- This innovative Pipe Grip will pull10mm, 15mm and 22mm pipe due to its stepped threaded design
- The 10-22mm Pipe Grip works by screwing the bottom end of the attachment onto a Cable Rod, and the other end into your pipe
- Due to the stepped design, the attachment is able to fit into three diameters of pipe (10mm, 15mm & 22mm). Once the pipe has been securely fastened to the end of your attachment, pull or push the pipe to the desired location

NOTE Only to be used with a Black, Red or Glo Cable Rod to avoid overbending