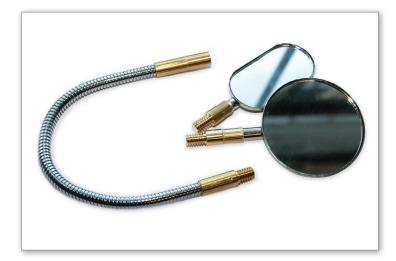

### CONTENTS

- 1 x 50mm Round Mirror
- 1 x 50mm Rectangular Mirror
- 1 x 230mm length Gooseneck

#### **ABOUT**

Used in conjunction with the Cable Rod range, the Inspection Mirror Kit allows you to inspect previously unknown spaces, helping you to find the most efficient route.

The kit contains a 50mm round mirror, a 50mm tall rectangular mirror and a 230mm length of Gooseneck material, Allowing you to direct the mirrors accurately.