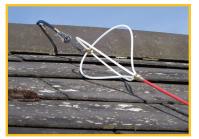

## **SUPER RUN GLODER X2** GLIDE OVER UNSEEN SURFACES & AVOID SNAGGING

**PROBLEM SOLVED** 

Listens

Delivers

Innovates

Designed to traverse the more uneven surfaces such as roof ridge tiles

- · Flexible material allows even more manoeuvrability
- Compresses to fit tight spaces and expands once in situ
- Solution for installing aerial cables, saving time and reducing ladder work
- The Glider X2 skips over all sorts of obstructions and is cleverly designed to take several attachments for super efficiency