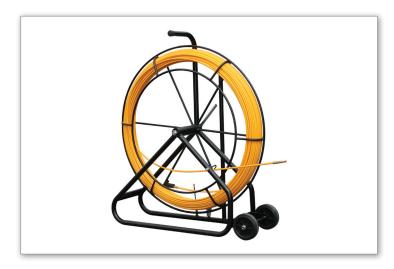

#### **CONTENTS**

- 1 x Cable Zilla 50m (700mm wide frame)
- 1 x Flexi lead

#### **ABOUT**

We have matched the requirements for strength and flexibility to deliver a real monster of a tool that is fit for any challenge! The Cable Zilla 50 metres has an incredibly strong frame designed for the challenges of site life, providing a 9mm diameter rod system based upon a 700mm tall frame.