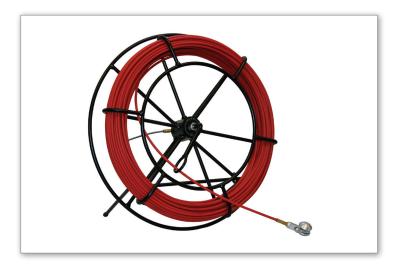

## Cable Zilla 50m (steel)

**CONTENTS** 

**SPECIFICATION** 

**Product Name** 

**Attachments** 

**Item Code** 

Length

1 x Cable Zilla 50m (450mm wide frame)

Cable Zilla 50m (steel)

CZLA50X6-S

50 metres

See Below

- 1 x Flexi lead
- 1 x Mini eye

## **ABOUT**

We have matched the requirements for strength and flexibility to deliver a real monster of a tool that is fit for any challenge! The Cable Zilla 50 metres has an incredibly strong frame designed for the challenges of site life, providing a 6mm diameter rod system based upon a 450mm wide frame.