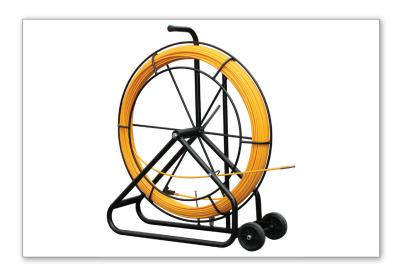

### **CONTENTS**

- 1 x Cable Zilla 150m (1000mm wide frame)
- 1 x Flexi lead

#### **ABOUT**

We have matched the requirements for strength and flexibility to deliver a real monster of a tool that is fit for any challenge! The Cable Zilla 150 metres has an incredibly strong frame designed for the challenges of site life, providing a 9mm diameter rod system based upon a 1000mm tall frame.

## **APPLICATION**

- · Route · Retrieve · 150m length
- 9mm diameter 1000mm tall frame