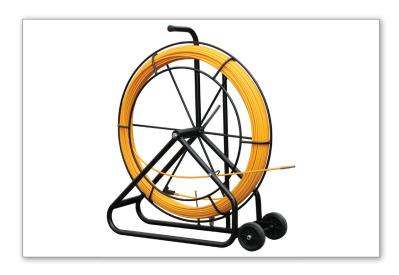

### **CONTENTS**

- 1 x Cable Zilla 100m (1000mm wide frame)
- 1 x Flexi lead

#### **ABOUT**

We have matched the requirements for strength and flexibility to deliver a real monster of a tool that is fit for any challenge! The Cable Zilla 100 metres has an incredibly strong frame designed for the challenges of site life, providing a 9mm diameter rod system based upon a 1000mm tall frame.

## **APPLICATION**

- · Route · Retrieve · 100m length
- 9mm diameter 1000mm tall frame