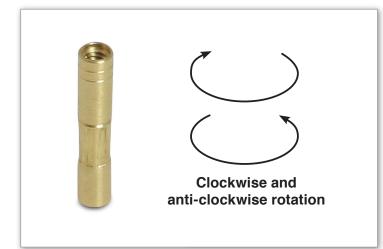

#### ABOUT

The In-line Swivel can be easily added to the end of your Cable Rods to accept any twists or turns in the cable during installation. This is especially important when working with data cable, as twists can damage the cable's performance.

The In-line Swivel can also be used to join two Super Grips together; this is useful when replacing old cable with new.