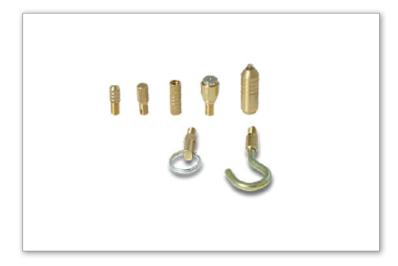

#### **CONTENTS**

- 1 x Domed Bullet
- 1 x Flat Bullet
- 1 x Gender Changer
- 1 x Super Magnet
- 1 x Super Beam
- 1 x Tuff Hook
- 1 x Mini Eye & Ring