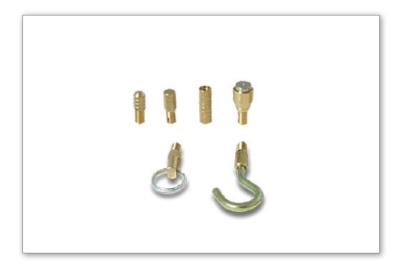

### **CONTENTS**

- 1 x Domed Bullet
- 1 x Flat Bullet
- 1 x Gender Changer
- 1 x Super Magnet
- 1 x Mini Eye
- 1 x Tuff Hook