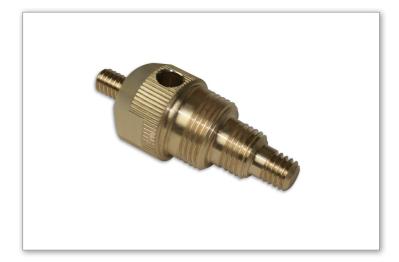

#### **ABOUT**

This innovative Pipe Grip will pull 10mm, 15mm and 22mm pipe due to its stepped threaded design.

The 10-22mm Pipe Grip works by screwing the bottom end of the attachment onto a Cable Rod, and the other end into your pipe. Once the pipe has been securely fastened to the end of your attachment, pull or push the pipe to the desired location.