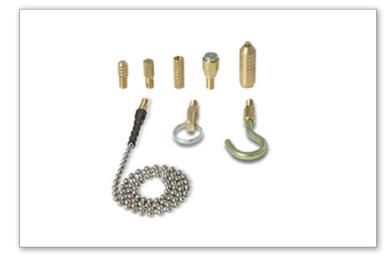

### **CONTENTS**

- 1 x Domed Bullet
- 1 x Flat Bullet
- 1 x Gender Changer
- 1 x Super Magnet
- 1 x Super Beam
- 1 x Chain
- 1 x Mini Eye & Ring
- 1 x Tuff Hook