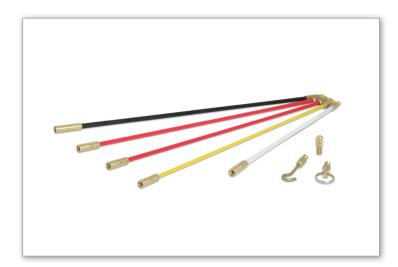

#### **CONTENTS**

#### **ABOUT**

Four 500mm rods plus a 330mm Flexi-lead give you over two metres of reach and all four flexibilities. The three most frequently used attachments are included, and remember that all the attachments from your main set can also be used.

In restricted areas where full length rods are too unwieldy, or when predominantly routing short runs of cable you need the 'half-size' Handy Set.

- 1 x 6mm x 500mm GRP rod
- 2 x 5mm x 500mm GRP rods
- 1 x 4mm x 500mm GRP rod
- 1 x 5mm x 330mm Nylon rod
- 1 x Mini Hook
- 1 x Domed Bullet
- 1 x Mini Eye
- 1 x Tough carry tube