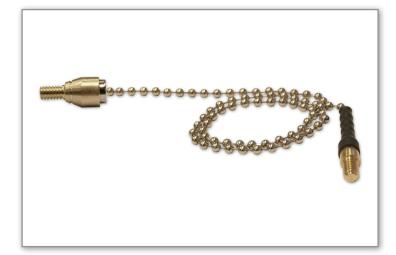

#### 1 x Chain

1 x Magnet

## **ABOUT**

The chain and magnet combination is a simple but effective method for routing cable. Simply screw the chain onto the end of your rod and place into the void you wish to route through. Next, take the Super Magnet and screw it onto the other rod. Finally, using your final access point (ie plug socket, floor board etc) fish inside the void until the magnet comes into contact with the chain and draw the rod through.